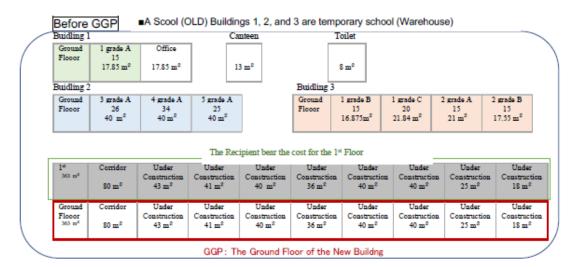

### **Before GGP**

### GGP

To complete internal works of the ground floor (elementary school 6 classrooms and 2 offices), After completion, 50 students of the 1st grade, 30 students of the 2<sup>nd</sup> grade, 26 students of the 3rd grade, 34 students of the 4th grade, and 25 students of the 5th grade in the current/old school will be relocated to the new building, and stop using the old building.