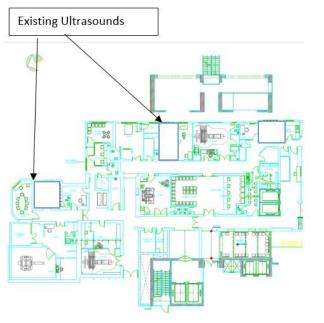

# After GGP Existing Ultrasound machines will be placed here Ultrasound machine will be placed here