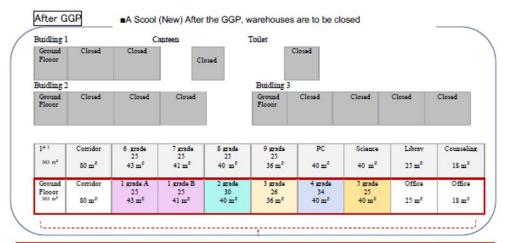

### After GGP

### GGP

To complete internal works of the ground floor (elementary school 6 classrooms and 2 offices), After completion, 50 students of the 1st grade, 30 students of the 2<sup>nd</sup> grade, 26 students of the 3rd grade, 34 students of the 4th grade, and 25 students of the 5th grade in the current/old school will be relocated to the new building, and stop using the old building.